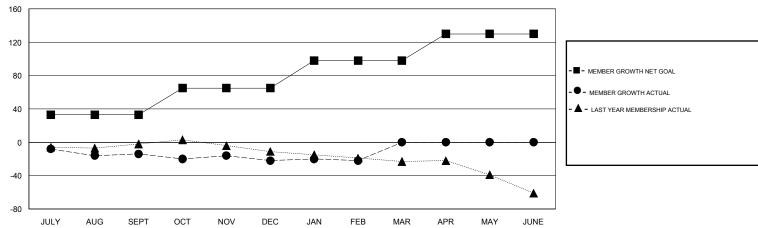

#### **LOCATION NEW ZEALAND** GMT: **GMT CA** Clubs Members RESULTS FOR 2019-2020 RESULTS FOR 2019-2020 NEW CLUB GOAL NEW CLUBS DROPPED CLUBS MEMBER GROWTH NET MEMBER GROWTH DROPPED QUARTER QUARTER GOAL ACTUAL MEMBERS ACTUAL (including transfers) 0 0 0 33 32 44 JULY/AUG/SEPT JULY/AUG/SEPT 0 0 0 32 35 42 OCT/NOV/DEC OCT/NOV/DEC 0 0 0 33 16 13 JAN/FEB/MAR JAN/FEB/MAR 0 0 0 0 0 APR/MAY/JUNE APR/MAY/JUNE 32

### GOALS AND ACTUAL MEMBERS CUMULATIVE

| DROPPED CLUBS: 0  DROPPED MEMBERS |    | 32 CLUBS OF 48 ADDED 1 OR MORE<br>NEW MEMBERS | GENDER DISTE  MALE  FEMALE      | 920 (73.72%)<br>328 (26.28%) |     |
|-----------------------------------|----|-----------------------------------------------|---------------------------------|------------------------------|-----|
| DECEASED                          | 17 | CLICK HERE FOR CUMULATIVE  MEMBERSHIP DATA    | TOTAL FAMILY UNIT MEMBERS       |                              | 101 |
| CLUB CANCELLED                    | 0  |                                               | FAMILY MEMBERS BAYING HALF BUES |                              | 52  |
| OTHER 82                          |    |                                               | FAMILY MEMBERS PAYING HALF DUES |                              | 52  |
| TOTAL                             | 99 |                                               |                                 |                              |     |